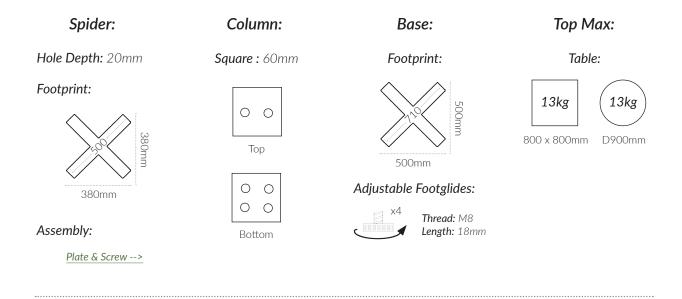

|                     |
| H730 Table              |             |                     |
| 730                     |             |                     |
| % 500<br>kg 8.7 kg      |             |                     |
| <b>KG</b> 0.7 kg        |             |                     |
| CODES:                  |             |                     |
| <b>Black</b> - BTLI70BK |             |                     |
|                         |             |                     |
|                         |             |                     |
|                         |             |                     |
| FINISHES:               | <br>        |                     |
| Mild Steel              |             |                     |

1

## LISBOA 700MM



**Table Base** 

#### **SPECIFICATIONS:**



### **PRODUCT MAINTENANCE:**

#### **Powdercoated Mild Steel:**

- 1. Regularly dust surface with damp cloth.
- 2. Wash with a soft cloth and warm soapy water.
- 3. Always dry with a lint free cloth.

DO NOT: Use abrasive pads, brushes, or cleaners like steel wool, as it will scratch the surface.
DO NOT: Use powder, concentrated detergents, or silicone-based furniture polishes.

NOTE: Chipping and breaking of the coating may result in deterioration of the product and should be addressed.